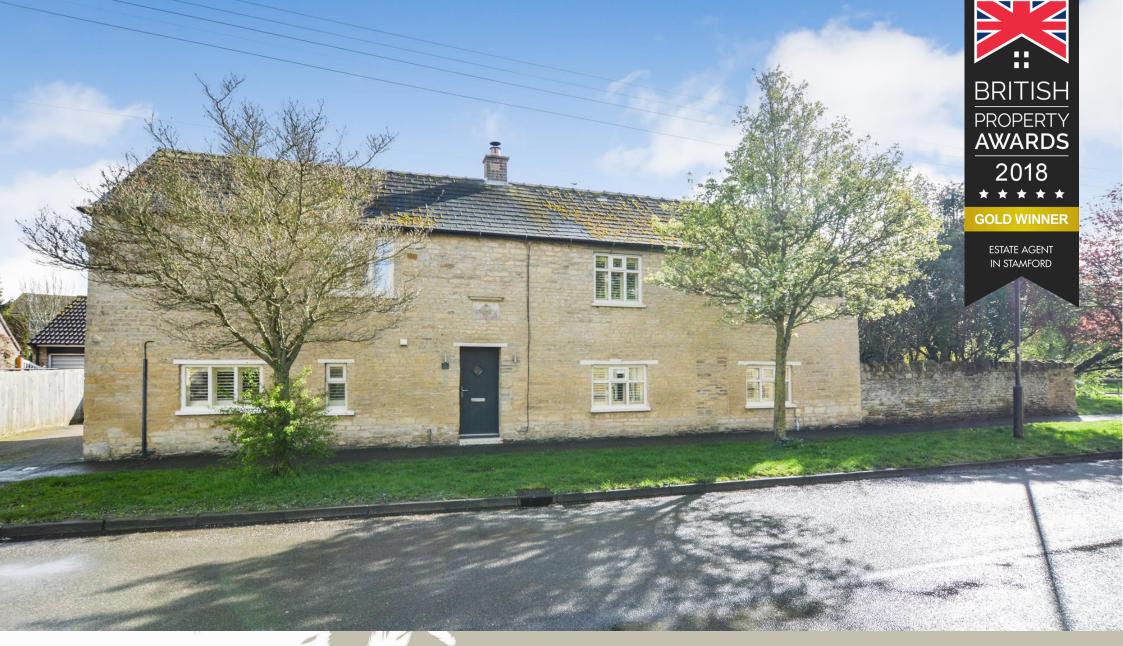

## **Towngate East, Market Deeping**

Peterborough, PE6 8DR £595,000

This wonderful detached three-bedroom stone property situated in Towngate East is one of a kind. The bedrooms are all doubles, one has an en-suite and there is a family bathroom. There is a lovely open plan kitchen/ dining room and three further reception rooms, one being a newly built sunroom enjoying views over the garden. This property offers flexible family accommodation that enjoys many charming features including a very pretty, well established private garden and a double garage and driveway for atleast 4/5 cars. This home has been well maintained, benefitting from a full renovation not many years ago and is ready for the new owners to enjoy. The property is situated in a desirable location close to many local amenities. An early viewing is essential to appreciate the space, standard and location on offer.