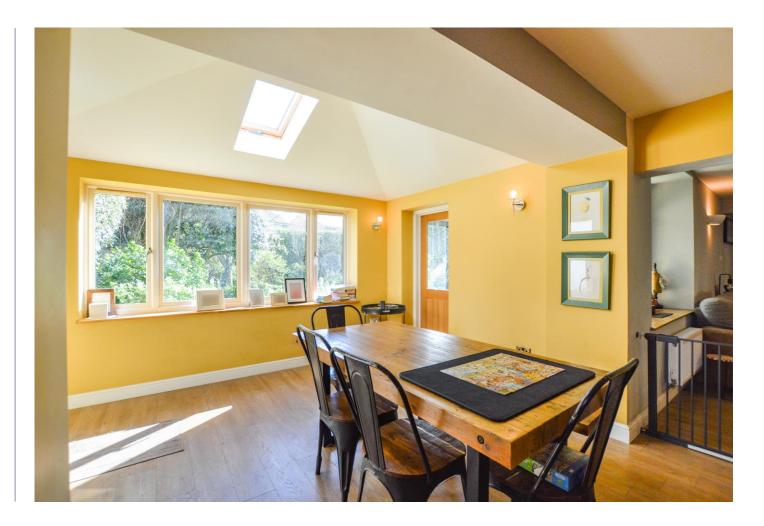

This wonderful detached three-bedroom stone property situated in Towngate East is one of a kind. The bedrooms are all doubles, one has an en-suite and there is a family bathroom. There is a lovely open plan kitchen/ dining room and three further reception rooms, one being a newly built sunroom enjoying views over the garden. This property offers flexible family accommodation that enjoys many charming features including a very pretty, well established private garden and a double garage and driveway for atleast 4/5 cars. This home has been well maintained, benefitting from a full renovation not many years ago and is ready for the new owners to enjoy. The property is situated in a desirable location close to many local amenities. An early viewing is essential to appreciate the space, standard and location on offer.