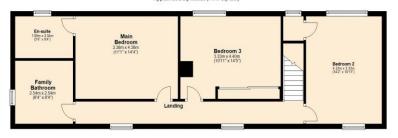

This wonderful detached three-bedroom stone property situated in Towngate East is one of a kind. The bedrooms are all doubles, one has an en-suite and there is a family bathroom. There is a lovely open plan kitchen/ dining room and three further reception rooms, one being a newly built sunroom enjoying views over the garden. This property offers flexible family accommodation that enjoys many charming features including a very pretty, well established private garden and a double garage and driveway for atleast 4/5 cars. This home has been well maintained, benefitting from a full renovation not many years ago and is ready for the new owners to enjoy. The property is situated in a desirable location close to many local amenities. An early viewing is essential to appreciate the space, standard and location on offer.

First Floor

Total area: approx. 192.9 sq. metres (2076.5 sq. feet)

8-9 Red Lion Street Stamford Lincolnshire PE9 1PA

onestestates.co.uk
www.nestestates.co.uk