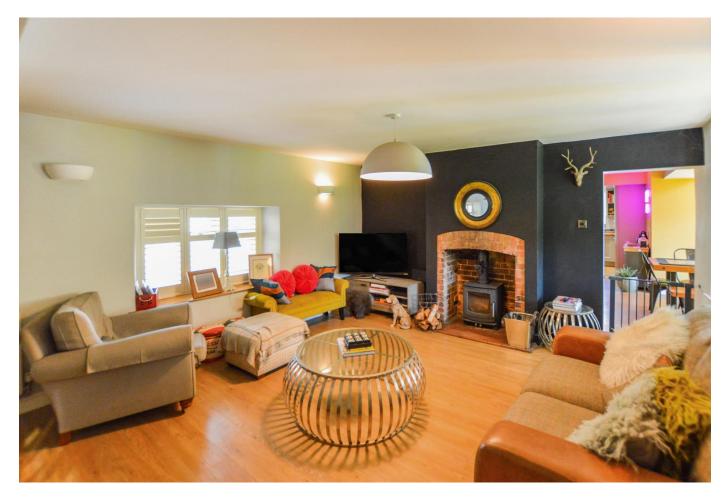

This wonderful detached three-bedroom stone property situated in Towngate East is one of a kind. The bedrooms are all doubles, one has an en-suite and there is a family bathroom. There is a lovely open plan kitchen/ dining room and three further reception rooms, one being a newly built sunroom enjoying views over the garden. This property offers flexible family accommodation that enjoys many charming features including a very pretty, well established private garden and a double garage and driveway for atleast 4/5 cars. This home has been well maintained, benefitting from a full renovation not many years ago and is ready for the new owners to enjoy. The property is situated in a desirable location close to many local amenities. An early viewing is essential to appreciate the space, standard and location on offer.