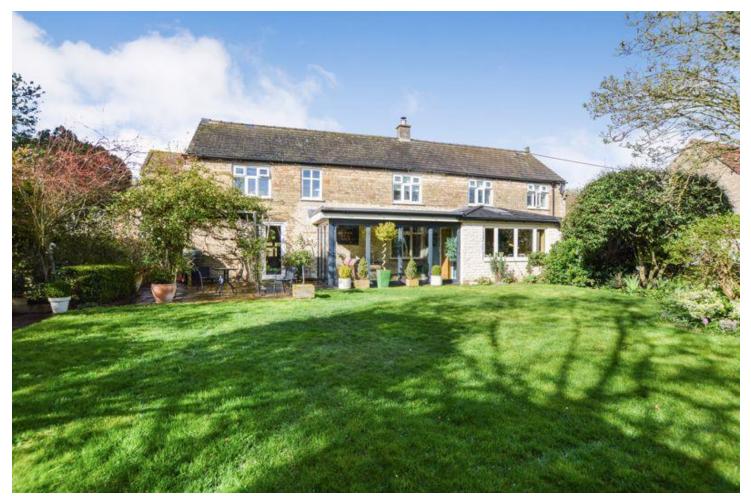

This wonderful detached three-bedroom stone property situated in Towngate East is one of a kind. The bedrooms are all doubles, one has an en-suite and there is a family bathroom. There is a lovely open plan kitchen/ dining room and three further reception rooms, one being a newly built sunroom enjoying views over the garden. This property offers flexible family accommodation that enjoys many charming features including a very pretty, well established private garden and a double garage and driveway for atleast 4/5 cars. This home has been well maintained, benefitting from a full renovation not many years ago and is ready for the new owners to enjoy. The property is situated in a desirable location close to many local amenities. An early viewing is essential to appreciate the space, standard and location on offer.