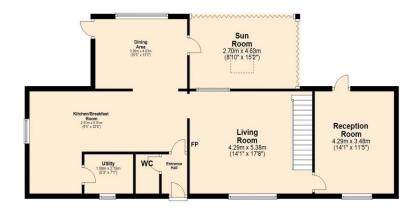

## **SUMMARY**

- Spacious Detached Three Double Bedroom Character Cottage
- Double Garage and Parking for at least 4/5 cars
- Enviable Plot with wrap around mature landscaped garden
- Spacious Kitchen Diner Living Space -Three Further Reception Rooms
- Newly Built Sun Room with views over the garden
- Fully Renovated in recent years
- Sought-After Location

This wonderful detached three-bedroom stone property situated in Towngate East is one of a kind. The bedrooms are all doubles, one has an en-suite and there is a family bathroom. There is a lovely open plan kitchen/ dining room and three further reception rooms, one being a newly built sunroom enjoying views over the garden. This property offers flexible family accommodation that enjoys many charming features including a very pretty, well established private garden and a double garage and driveway for atleast 4/5 cars. This home has been well maintained, benefitting from a full renovation not many years ago and is ready for the new owners to enjoy. The property is situated in a desirable location close to many local amenities. An early viewing is essential to appreciate the space, standard and location on offer.